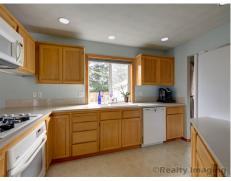

Several features make this home inviting with a chandelier entry, vaulted ceilings in the living room, a gas