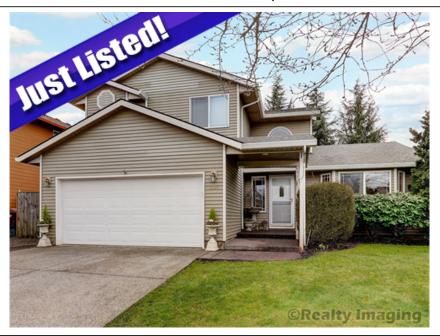

## Sold above list price and above current area prices!

## 14404 Talawa Drive, Oregon City, OR 97045

- » Beds: 3 | Baths: 2 Full, 1 Half
- » MLS #: 16384415
- $_{\rm *}$  Single Family | 1,616 ft  $^2$  | Lot: 6,082 ft  $^2$
- » Great user-friendly backyard
- » Vaulted ceilings
- » More Info: 14404TalawaDrive.IsForSale.com

## Contracted in 15 days for over list price!

## Open House: Sunday, Mar. 13th 1-4pm

Go from a quiet, established neighborhood setting to being just minutes from Interstate205 and Highway 213. This beautifully cared-for home is conveniently located near Oregon City High School, Clackamas Community College, and Beavercreek Elementary.